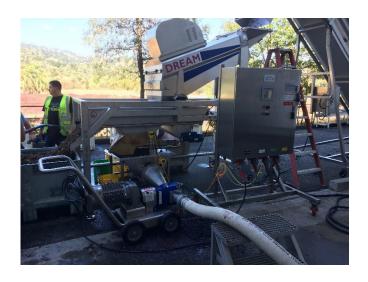

**Product Highlights!** 

**Must Pump Cart with Screw** 

Reclaim 100% of your Effluent!

## Available in Mobile or Stationary

Combining a Vogelsang rotary lobe pump with an OPE screw sump provides an unmatch package for your Must pumping requirements. Packages can provide up to 60 tons per hour in both mobile and stationary designs.