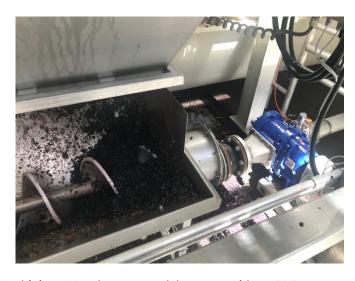

**Product Highlights!** 

**Must Pump Cart with Screw** 

Reclaim 100% of your Effluent!

## Available in Mobile or Stationary

Combining a Vogelsang rotary lobe pump with an OPE screw sump provides an unmatch package for your Must pumping requirements. Packages can provide up to 60 tons per hour in both mobile and stationary designs.