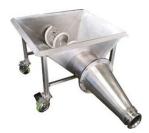

**Product Highlights!** 

**Must Pump Cart with Screw** 

Reclaim 100% of your Effluent!

## Available in Mobile or Stationary

Combining a Vogelsang rotary lobe pump with an OPE screw sump provides an unmatch package for your Must pumping requirements. Packages can provide up to 60 tons per hour in both mobile and stationary designs.