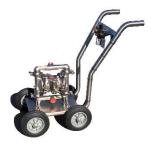

For over 85 years, Aro has been a worldwide manufacture of Air Operated Diaphragm Pumps:

- Up to 275
- 100% FDA Approved!
- Plastic or 316 Stainless
- Cart Mounted

Packaged & Modular Membrane Wastewater Treatment Plants specifically designed for wineries!