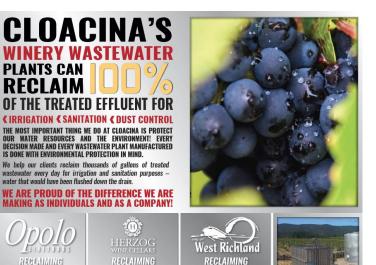

Billing: PO Box 846 Wilsonville, OR 97070

Corporate / Shipping: 138 S. Hazel Dell Way, Ste 109 Canby, OR 97013

50.000

Cloacina specializes in the winery wastewater treatment and has

treatment plants than any other manufacture. If you don't know

where to start, we can point you in the right direction to get your wastewater solved, and get started using the reclaimed water.

designed and installed more package winery wastewater

1-888-630-PUMP (503)420-8390 (503)606-6602 Fax sales@owenspump.com www.owenspump.com