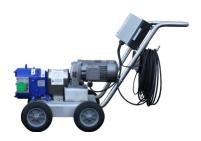

- Up to 350 GPM Carts
- VFD w/ Remote Speed
- 50ft of Power & Control
- TriClamp, I-Line, PCT, CamLock.

- Split Case / End Suction
- Self-Priming
- Submersible
- High Pressure

For over 80 years, Albin has been manufacturing high quality peristaltic hose pumps for the food market.

- Up to 650 GPM
- No Mechanical Seals
- Self-Priming
- Dry Running
- Sanitary CIP Version

OPE Screw Sumps for Stationary or Cart mounted pumps.

- Up to 50 TPH
- Custom Controls
- Mobile or Stationary
- Camlock or TriClamp
- 304 or 316 Stainless